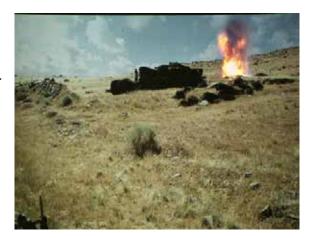

## **Scenarios (CGI)**

DURO STARS contains a collection of prepared scenarios. The Instructor can create variations of existing scenarios or create new scenarios with the included Scenario Editor. Marksmanship scenarios accommodate training in weapons such as pistols, shotguns, anti - tank rocket launchers, machine guns, grenade launchers, etc.

## **Types of Collective Scenarios**

- Armor and Anti-Armor Ambush
- CI Operation
- Break into a building
- Bunker Attack
- Check point
- Clear building exterior
- Clear building interior
- Commissary Hostage Rescue robbery
- Crowd Approches
- Room Intervention

- Defence aganist air attack
- Defence aganist enemy, Vehicles and \or army
- Defence of friendly forces
- Defence of Observation Post
- Delay of Enemy Advance
- Dismounted infantry long range defence
- Defence while undertaking military operation on urbanized terrain