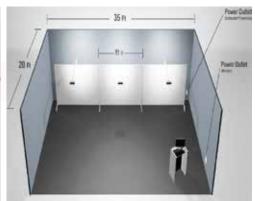

# **Room Layout**

Room requirment for (10 lane system) 35 ft x 20 ft x11 ft Configurable 1/2/3-Screen. Transitions from 180-Degree to Flat Screen in Seconds with No Recalibration Necessary.