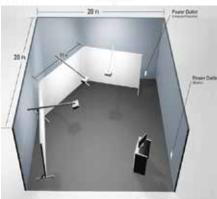

# **Room Layout**

Room requirment for (10 lane system) 35 ft x 20 ft x11 ft Configurable 1/2/3-Screen. Transitions from 180-Degree to Flat Screen in Seconds with No Recalibration Necessary.