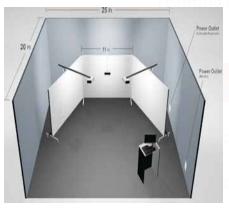

# **Room Layout**

Room requirment for (10 lane system) 35 ft x 20 ft x11 ft Configurable 1/2/3-Screen. Transitions from 180-Degree to Flat Screen in Seconds with No Recalibration Necessary.